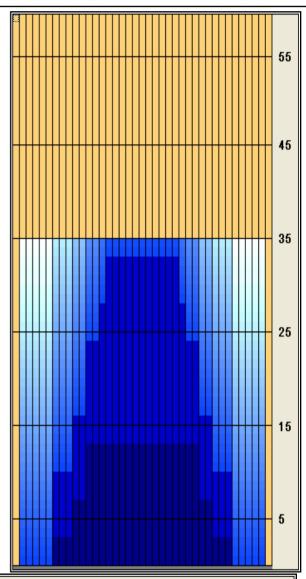

## 35 stop

Oil Per Board: 40 uL Oil Pattern Distance: 35 Feet Volume Oil Total: 20.92 mL Total Boards Crossed: 523 Boards

Forward Oil Total: 9.68 mL Reverse Oil Total: 11.24 mL
Forward Boards Crossed: 242 Boards Reverse Boards Crossed: 281 Boards