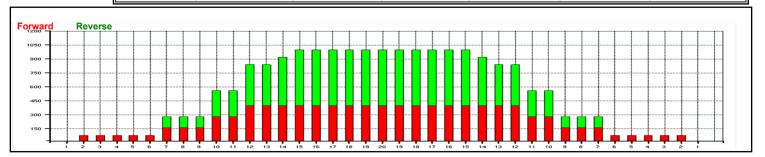

## 35 stop

Oil Per Board: 40 uL Oil Pattern Distance: 35 Feet Volume Oil Total: 20.92 mL Total Boards Crossed: 523 Boards

Forward Oil Total: 9.68 mL Reverse Oil Total: 11.24 mL
Forward Boards Crossed: 242 Boards Reverse Boards Crossed: 281 Boards