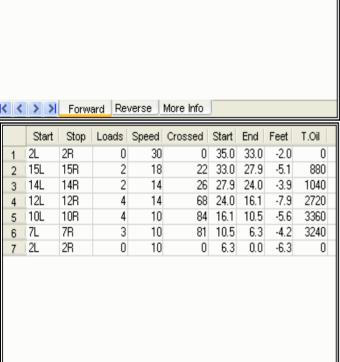

|   | Start | Stop | Loads | Speed | Crossed | Start | End  | Feet | T.Oil |
|---|-------|------|-------|-------|---------|-------|------|------|-------|
| 1 | 2L    | 2R   | 2     | 10    | 74      | 0.0   | 1.4  | 1.4  | 2960  |
| 2 | 7L    | 7R   | 2     | 10    | 54      | 1.4   | 4.2  | 2.8  | 2160  |
| 3 | 10L   | 10R  | 3     | 10    | 63      | 4.2   | 8.4  | 4.2  | 2520  |
| 4 | 12L   | 12R  | 3     | 14    | 51      | 8.4   | 14.3 | 5.9  | 2040  |
| 5 | 2L    | 2R   | 0     | 18    | 0       | 14.3  | 24.0 | 9.7  | 0     |
| 6 | 2L    | 2R   | 0     | 22    | 0       | 24.0  | 33.0 | 9.0  | 0     |
| 7 | 2L    | 2R   | 0     | 30    | 0       | 33.0  | 35.0 | 2.0  | 0     |
|   |       |      |       |       |         |       |      |      |       |