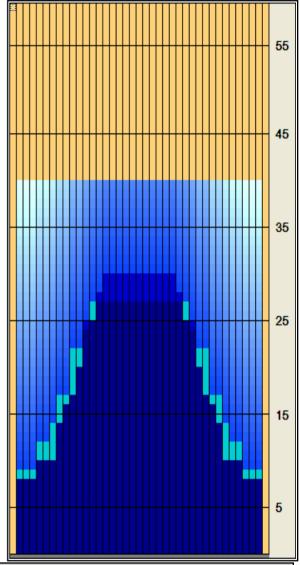

## ABL 3. hrací den

Oil Per Board: 40 uL Oil Pattern Distance: 40 Feet Volume Oil Total: 23.24 mL **Total Boards Crossed:** 581 Boards

Forward Oil Total: 13.68 mL Reverse Oil Total: 9.56 mL Forward Boards Crossed: 342 Boards **Reverse Boards Crossed:** 239 Boards

|   | Start | Stop | Loads | Speed | Crossed | Start | End  | Feet | T.Oil |
|---|-------|------|-------|-------|---------|-------|------|------|-------|
| 1 | 2L    | 2R   | 5     | 18    | 185     | 0.0   | 10.2 | 10.2 | 7400  |
| 2 | 5L    | 5R   | 1     | 18    | 31      | 10.2  | 12.7 | 2.5  | 1240  |
| 3 | 7L    | 7R   | 1     | 18    | 27      | 12.7  | 15.2 | 2.5  | 1080  |
| 4 | 8L    | 8R   | 1     | 18    | 25      | 15.2  | 17.7 | 2.5  | 1000  |
| 5 | 10L   | 10R  | 2     | 18    | 42      | 17.7  | 22.8 | 5.1  | 1680  |
| 6 | 12L   | 12R  | 1     | 18    | 17      | 22.8  | 25.3 | 2.5  | 680   |
| 7 | 13L   | 13R  | 1     | 18    | 15      | 25.3  | 27.8 | 2.5  | 600   |
| 8 | 2L    | 2R   | 0     | 26    | 0       | 27.8  | 40.0 | 12.2 | 0     |
|   |       |      |       |       |         |       |      |      |       |

Loads Speed Crossed Start End

0 40.0

11 30.0

13 27.5

34 25.0

19 19.9

30

18

18

18

18

**Report Date** 2/14/2014

Conditioner: Type In or Select One

TransferType: Type In or Select One

**Forward Oil** 

**Reverse Oil Combined Oil** 

**Buff Area** 

Feet

-2.5

-2.5

-5.1

30.0 -10.0

27.5

25.0

19.9

17.4

T.Oil

440

520

1360

760

840

920

2000

1240

1480

0

-2.55 11L 10L 10R 1 14 21 17.4 15.5 -1.9 6 9L 9R 1 14 23 15.5 13.6 -1.9 8L 8R 2 50 9.7 -3.9 14 13.6 8 5L 5R 31 9.7 7.8 -1.9 14 9 7.8 10 2L 2R 14 37 5.9 -1.9 11 2L 2R 0 0 14 5.9 0.0 -5.9