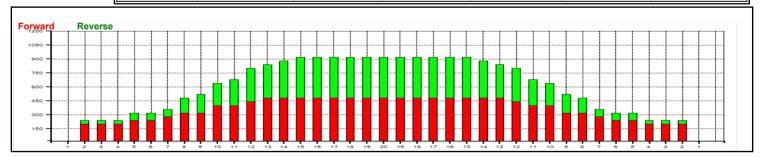

## ABL 3. hrací den

Oil Per Board: 40 uL Oil Pattern Distance: 40 Feet Volume Oil Total: 23.24 mL **Total Boards Crossed:** 581 Boards

Forward Oil Total: 13.68 mL Reverse Oil Total: 9.56 mL Forward Boards Crossed: 342 Boards **Reverse Boards Crossed:** 239 Boards

|   | Start | Stop | Loads | Speed | Crossed | Start | End  | Feet | T.Oil |
|---|-------|------|-------|-------|---------|-------|------|------|-------|
| 1 | 2L    | 2R   | 5     | 18    | 185     | 0.0   | 10.2 | 10.2 | 7400  |
| 2 | 5L    | 5R   | 1     | 18    | 31      | 10.2  | 12.7 | 2.5  | 1240  |
| 3 | 7L    | 7R   | 1     | 18    | 27      | 12.7  | 15.2 | 2.5  | 1080  |
| 4 | 8L    | 8R   | 1     | 18    | 25      | 15.2  | 17.7 | 2.5  | 1000  |
| 5 | 10L   | 10R  | 2     | 18    | 42      | 17.7  | 22.8 | 5.1  | 1680  |
| 6 | 12L   | 12R  | 1     | 18    | 17      | 22.8  | 25.3 | 2.5  | 680   |
| 7 | 13L   | 13R  | 1     | 18    | 15      | 25.3  | 27.8 | 2.5  | 600   |
| 8 | 2L    | 2R   | 0     | 26    | 0       | 27.8  | 40.0 | 12.2 | 0     |
|   |       |      |       |       |         |       |      |      |       |

Loads Speed Crossed Start End

0 40.0

11 30.0

13 27.5

34 25.0

19 19.9

30

18

18

18

18

**Report Date** 2/14/2014

Conditioner: Type In or Select One

TransferType: Type In or Select One

**Forward Oil** 

**Reverse Oil Combined Oil** 

**Buff Area** 

Feet

-2.5

-2.5

-5.1

30.0 -10.0

27.5

25.0

19.9

17.4

T.Oil

440

520

1360

760

840

920

2000

1240

1480

0

-2.55 11L 10L 10R 1 14 21 17.4 15.5 -1.9 6 9L 9R 1 14 23 15.5 13.6 -1.9 8L 8R 2 50 9.7 -3.9 14 13.6 8 5L 5R 31 9.7 7.8 -1.9 14 9 7.8 10 2L 2R 14 37 5.9 -1.9 11 2L 2R 0 0 14 5.9 0.0 -5.9