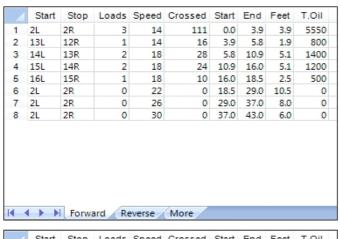

|   | Start | Stop | Loads | Speed | Crossed | Start | End  | Feet  | T.Oil |
|---|-------|------|-------|-------|---------|-------|------|-------|-------|
| 1 | 2L    | 2R   | 0     | 30    | 0       | 43.0  | 32.0 | -11.0 | (     |
| 2 | 14L   | 14R  | 2     | 18    | 26      | 32.0  | 26.9 | -5.1  | 1300  |
| 3 | 13L   | 13R  | 2     | 18    | 30      | 26.9  | 21.8 | -5.1  | 1500  |
| 4 | 12L   | 12R  | 2     | 14    | 34      | 21.8  | 17.9 | -3.9  | 1700  |
| 5 | 11L   | 11R  | 2     | 14    | 38      | 17.9  | 14.0 | -3.9  | 1900  |
| 6 | 10L   | 10R  | 1     | 14    | 21      | 14.0  | 12.1 | -1.9  | 1050  |
| 7 | 2L    | 2R   | 2     | 14    | 74      | 12.1  | 8.2  | -3.9  | 3700  |
| 8 | 2L    | 2R   | 0     | 10    | 0       | 8.2   | 0.0  | -8.2  | 0     |
|   |       |      |       |       |         |       |      |       |       |