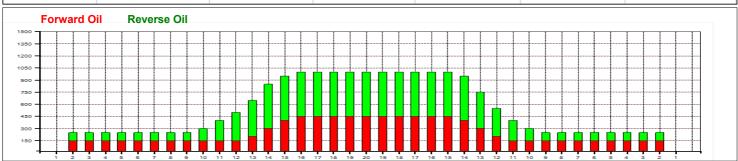

## Novobowling Kladno - Dlouhé mazání

Oil Pattern Distance: 43 Feet **Reverse Brush Drop:** 43 Feet Oil Per Board: 50 uL **Forward Oil Total:** Reverse Oil Total: **Volume Oil Total:** 9.45 mL 11.15 mL 20.6 mL Forward Boards Crossed: 189 Boards **Reverse Boards Crossed: Total Boards Crossed:** 223 Boards 412 Boards