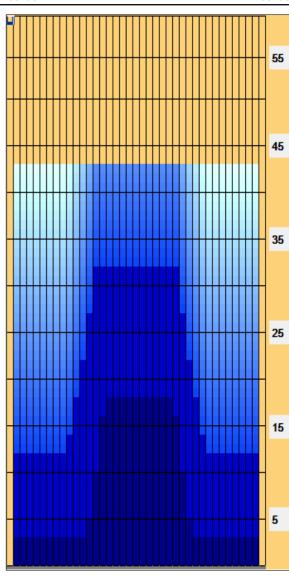

## Novobowling Kladno - Dlouhé mazání

Oil Pattern Distance: 43 Feet **Reverse Brush Drop:** 43 Feet Oil Per Board: 50 uL **Forward Oil Total:** Reverse Oil Total: **Volume Oil Total:** 9.45 mL 11.15 mL 20.6 mL Forward Boards Crossed: 189 Boards **Reverse Boards Crossed: Total Boards Crossed:** 223 Boards 412 Boards