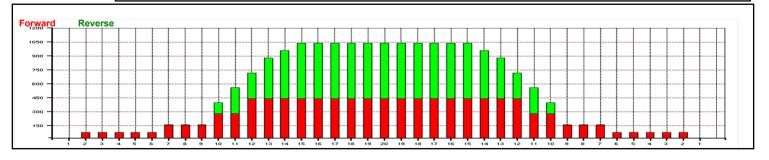

## **ABL 43 stop**

506 Boards Oil Per Board: 40 uL Oil Pattern Distance: 43 Feet Volume Oil Total: 20.24 mL **Total Boards Crossed:** 

Forward Oil Total: 10.36 mL Reverse Oil Total: 9.88 mL Forward Boards Crossed: 259 Boards **Reverse Boards Crossed:** 247 Boards

11R

10R

2R

| Item       | 2-6L:16L-20 | 6-10L:16:-20 | 11-15L:16L-20 | 16L-20:20-16R | 16L-20:20-16R | 20-16R:15-11R | 20-16R:10-6R | 20-16R:5-2R |
|------------|-------------|--------------|---------------|---------------|---------------|---------------|--------------|-------------|
| ul Arrow   | 80          | 192          | 832           | 1040          | 1040          | 832           | 192          | 80          |
| Zone Ratio | 13          | 5.42         | 1.25          | 1             | 1             | 1.25          | 5.42         | 13          |

Track Zone Ratios

| Item             | 3L-7L:18L-18R        | 8L-12L:18L-18R      | 13L-17L:18L-18R     | 18L-18R:17R-13R      | 18L-18R:12R-8R      | 18L-18R:7R-3R        |
|------------------|----------------------|---------------------|---------------------|----------------------|---------------------|----------------------|
| Description      | Outside Track:Middle | Middle Track:Middle | Inside Track:Middle | Middle: Inside Track | Middle:Middle Track | Middle:Outside Track |
| Track Zone Ratio | 10.83                | 2.6                 | 1.05                | 1.05                 | 2.6                 | 10.83                |