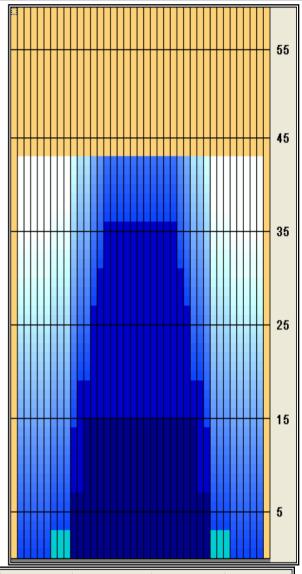

## **ABL 43 stop**

506 Boards Oil Per Board: 40 uL Oil Pattern Distance: 43 Feet Volume Oil Total: 20.24 mL **Total Boards Crossed:** 

Forward Oil Total: 10.36 mL Reverse Oil Total: 9.88 mL Forward Boards Crossed: 259 Boards **Reverse Boards Crossed:** 247 Boards