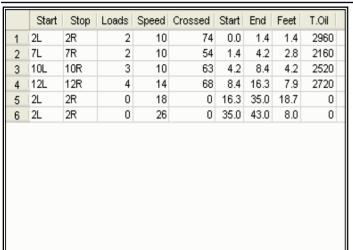

Loads Speed Crossed Start End

0 43.0

22 36.0

26 30.9

0 9.3 0.0

60 27.0

76 19.1

63 13.5

1040

2400

3040

2520

0

Feet

-7.0

-5.1

-3.9

-7.9

-5.6

-4.2

-9.3

36.0

30.9

27.0

19.1

13.5

9.3

Arrow Zone Ratios

Start

2L

14L

11L

10L

2 15L

3 13L

6 2L Stop

2R

15R

14R

13R

11R

10R

2R

| Item       | 2-6L:16L-20 | 6-10L:16:-20 | 11-15L:16L-20 | 16L-20:20-16R | 16L-20:20-16R | 20-16R:15-11R | 20-16R:10-6R | 20-16R:5-2R |
|------------|-------------|--------------|---------------|---------------|---------------|---------------|--------------|-------------|
| ul Arrow   | 80          | 192          | 832           | 1040          | 1040          | 832           | 192          | 80          |
| Zone Ratio | 13          | 5.42         | 1.25          | 1             | 1             | 1.25          | 5.42         | 13          |