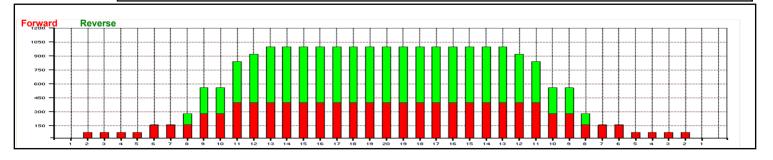

## **36 stop Chomutov**

565 Boards Oil Per Board: 40 uL Oil Pattern Distance: 36 Feet Volume Oil Total: 22.6 mL **Total Boards Crossed:** 

Forward Oil Total: 10.32 mL Reverse Oil Total: 12.28 mL Forward Boards Crossed: 258 Boards **Reverse Boards Crossed:** 307 Boards

11R

9R

8R

2R

| Item       | 2-5L:16L-20 | 6-10L:16:-20 | 11-15L:16L-20 | 16L-20:20-16R | 16L-20:20-16R | 20-16R:15-11R | 20-16R:10-6R | 20-16R:5-2R |
|------------|-------------|--------------|---------------|---------------|---------------|---------------|--------------|-------------|
| ul Arrow   | 80          | 344          | 952           | 1000          | 1000          | 952           | 344          | 80          |
| Zone Ratio | 12.5        | 2.91         | 1.05          | 1             | 1             | 1.05          | 2.91         | 12.5        |

Track Zone Ratios

| Item             | 3L-7L:18L-18R        | 8L-12L:18L-18R      | 13L-17L:18L-18R     | 18L-18R:17R-13R      | 18L-18R:12R-8R      | 18L-18R:7R-3R        |
|------------------|----------------------|---------------------|---------------------|----------------------|---------------------|----------------------|
| Description      | Outside Track:Middle | Middle Track:Middle | Inside Track:Middle | Middle: Inside Track | Middle:Middle Track | Middle:Outside Track |
| Track Zone Ratio | 8.93                 | 1.58                | 1                   | 1                    | 1.58                | 8.93                 |