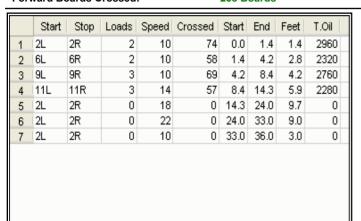

## **36 stop Chomutov**

565 Boards Oil Per Board: 40 uL Oil Pattern Distance: 36 Feet Volume Oil Total: 22.6 mL **Total Boards Crossed:** 

Forward Oil Total: 10.32 mL Reverse Oil Total: 12.28 mL Forward Boards Crossed: 258 Boards **Reverse Boards Crossed:** 307 Boards

Loads Speed Crossed Start End

0 36.0

30 34.0

34 28.9

0 7.3

30

18

14

14

10

10

10

**Report Date** 11/27/2011

Conditioner: Type In or Select One

TransferType: Type In or Select One

**Forward Oil** 

**Reverse Oil Combined Oil** 

**Buff Area** 

T.Oil

1200

1360

3040

3680

3000

0

Feet

-2.0

-5.1

-3.9

-7.9

-5.6

-4.2

-7.3

34.0

28.9

25.0

11.5

7.3

0.0

76 25.0 17.1

92 17.1

75 11.5

K C > > Forward Reverse More Info

K C > > Forward Reverse More Info

0

2

2

4

4

3

0

Arrow Zone Ratios

Start

2L

12L

11L

8L

2 13L

3

5 9L

6 2L Stop

2R

13R

12R

11R

9R

8R

2R

| Item       | 2-5L:16L-20 | 6-10L:16:-20 | 11-15L:16L-20 | 16L-20:20-16R | 16L-20:20-16R | 20-16R:15-11R | 20-16R:10-6R | 20-16R:5-2R |
|------------|-------------|--------------|---------------|---------------|---------------|---------------|--------------|-------------|
| ul Arrow   | 80          | 344          | 952           | 1000          | 1000          | 952           | 344          | 80          |
| Zone Ratio | 12.5        | 2.91         | 1.05          | 1             | 1             | 1.05          | 2.91         | 12.5        |