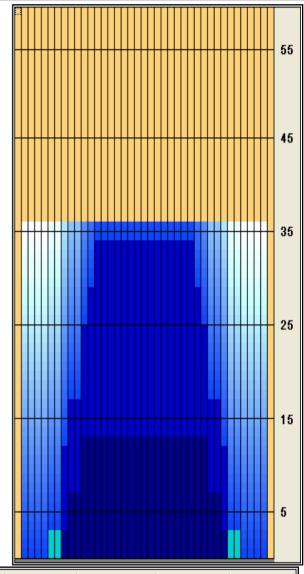

## **36 stop Chomutov**

565 Boards Oil Per Board: 40 uL Oil Pattern Distance: 36 Feet Volume Oil Total: 22.6 mL **Total Boards Crossed:** 

Forward Oil Total: 10.32 mL Reverse Oil Total: 12.28 mL Forward Boards Crossed: 258 Boards **Reverse Boards Crossed:** 307 Boards

**Reverse Oil Combined Oil** 

**Buff Area** 

T.Oil

1200

1360

3040

3680

3000