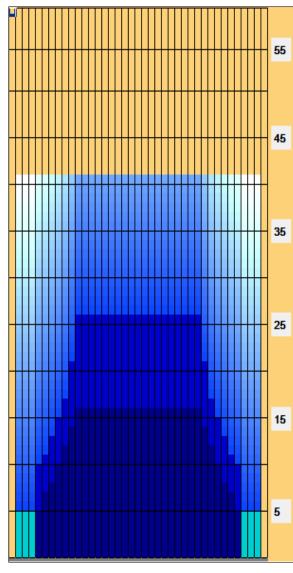

## Extraliga žen, 1. jarní kolo

Oil Pattern Distance: 41 Feet 41 Feet Oil Per Board: **Reverse Brush Drop:** 40 uL 13.16 mL **Forward Oil Total: Reverse Oil Total:** 8.6 mL **Volume Oil Total:** 21.76 mL Forward Boards Crossed: 329 Boards **Reverse Boards Crossed:** 215 Boards **Total Boards Crossed:** 544 Boards