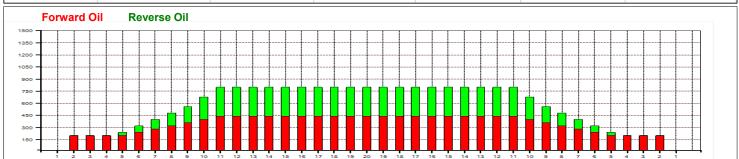

## Extraliga žen, 1. jarní kolo

Oil Pattern Distance: 41 Feet 41 Feet Oil Per Board: **Reverse Brush Drop:** 40 uL 13.16 mL **Forward Oil Total: Reverse Oil Total:** 8.6 mL **Volume Oil Total:** 21.76 mL Forward Boards Crossed: 329 Boards **Reverse Boards Crossed:** 215 Boards **Total Boards Crossed:** 544 Boards