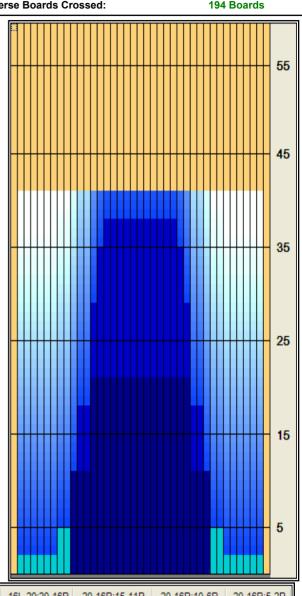

## **BBO LEIFHEIT tour (Chomutov) - 9. turnaj**

380 Boards Oil Per Board: 50 uL Oil Pattern Distance: 41 Feet Volume Oil Total: 19 mL **Total Boards Crossed:** 

Forward Oil Total: 9.3 mL Reverse Oil Total: 9.7 mL Forward Boards Crossed: 186 Boards 194 Boards **Reverse Boards Crossed:** 