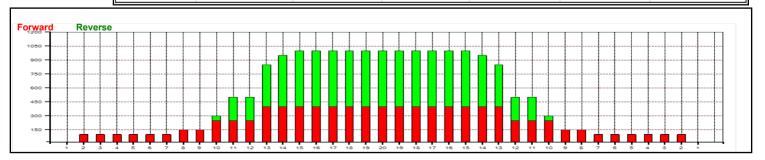

## **BBO LEIFHEIT tour (Chomutov) - 9. turnaj**

380 Boards Oil Per Board: 50 uL Oil Pattern Distance: 41 Feet Volume Oil Total: 19 mL **Total Boards Crossed:** 

Forward Oil Total: 9.3 mL Reverse Oil Total: 9.7 mL Forward Boards Crossed: 186 Boards 194 Boards **Reverse Boards Crossed:** 