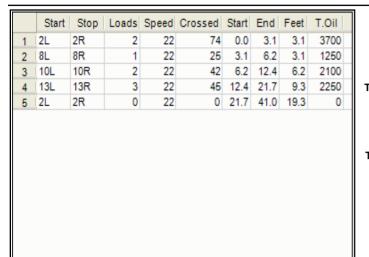

Loads Speed Crossed Start End

0 41.0

11 38.0

26 34.9

60 28.7

76 18.5

21 10.6

0 9.2

30

22

22

18

14

10

10

Feet

-3.0

-3.1

-6.2

-7.9

-1.4

18.5 -10.2

38.0

34.9

28.7

10.6

9.2

0.0 -9.2 T.Oil

550

1300

3000

3800

1050

0

K C > > Forward Reverse More Info

0

1

2

4

4

1

0

K C > > Forward Reverse More Info

Stop

2R

15R

14R

13R

11R

10R

2R

Start

2L

14L

11L

10L

2 15L

3 13L

6 2L **Report Date** 4/4/2016

Conditioner: Type In or Select

TransferType: Type In or Select One

**Forward Oil** 

**Buff Area** 

Arrow Zone Ratios