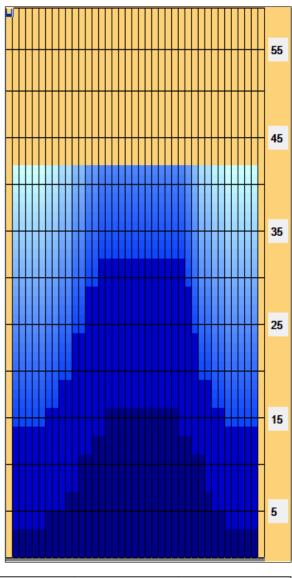

## Ligový pohár 1. kolo Pardubice

Oil Pattern Distance: Oil Per Board: 42 Feet **Reverse Brush Drop:** 42 Feet 50 uL **Forward Oil Total:** 11.2 mL **Reverse Oil Total:** 12.2 mL **Volume Oil Total:** 23.4 mL Forward Boards Crossed: 224 Boards Reverse Boards Crossed: 244 Boards **Total Boards Crossed:** 468 Boards