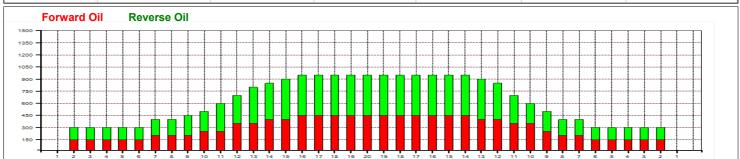

## Ligový pohár 1. kolo Pardubice

Oil Pattern Distance: Oil Per Board: 42 Feet **Reverse Brush Drop:** 42 Feet 50 uL **Forward Oil Total:** 11.2 mL **Reverse Oil Total:** 12.2 mL **Volume Oil Total:** 23.4 mL Forward Boards Crossed: 224 Boards Reverse Boards Crossed: 244 Boards **Total Boards Crossed:** 468 Boards